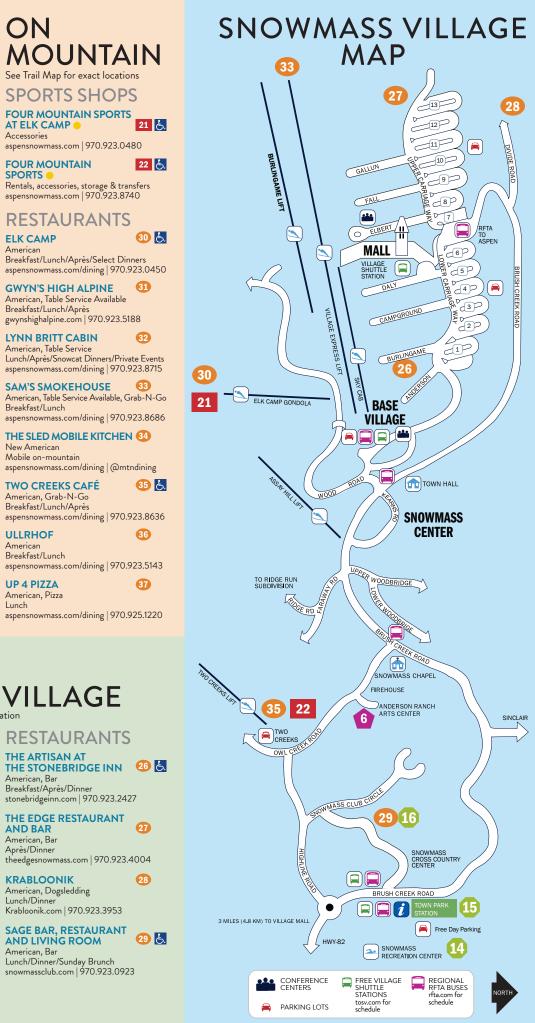

## **LEGEND**

|          | Liquor/Food                   |
|----------|-------------------------------|
| •        | Retail                        |
|          | Souvenirs                     |
|          | Sports Shops                  |
|          | Amenities                     |
| •        | Restaurants                   |
| •        | Multiple Locations            |
|          | Conference Center             |
|          | Free Village Shuttle Stations |
|          | Regional RFTA Bus Stations    |
| (        | Parking                       |
| •        | Medical                       |
| Ęr       | Handicap Accessible           |
| <b>*</b> | Elevator                      |
| 1        | Information                   |
| ATM      | ATM                           |
| (†)†     | Restroom                      |
|          |                               |

**SNOWMASS Very Important Kid** 

AMENITIES THE EDGE RESTAURANT AND BAR SNOWMASS VILLAGE American, Bar 14 🕹 **RECREATION CENTER** Après/Dinner snowmassrecreation com 970 922 2240

TOWN PARK STATION

Guest Info, Free Park-N-Ride

gosnowmass.com | 970.922.2233

Full-service spa snowmassclub.com | 970.923.5200

SPA AT SNOWMASS CLUB

15 🛃 **KRABLOONIK** American, Dogsledding Lunch/Dinner Krabloonik.com | 970.923.3953

> SAGE BAR, RESTAURANT AND LIVING ROOM American, Bar Lunch/Dinner/Sunday Brunch snowmassclub.com | 970.923.0923

American, Pizza Lunch/Dinner tasterspizza.com | 970.923.5250

SPORTS SHOPS

**RESTAURANTS** 

**MOUNTAIN BAYOU** 

BAR & GRILL

Lunch/Dinne

970.923.9553

American, Cajun, Bar

TASTER'S PIZZA

STAY TUNED SKI & SPORTS 20 🛃

Rentals, gear & more staytunedskirentals.com | 970.429.4908

970.923.3346

13

24 と

**25** 占

BRUSH CREEK ROAD

Towards

Town Park

Station

owards

Mall

20