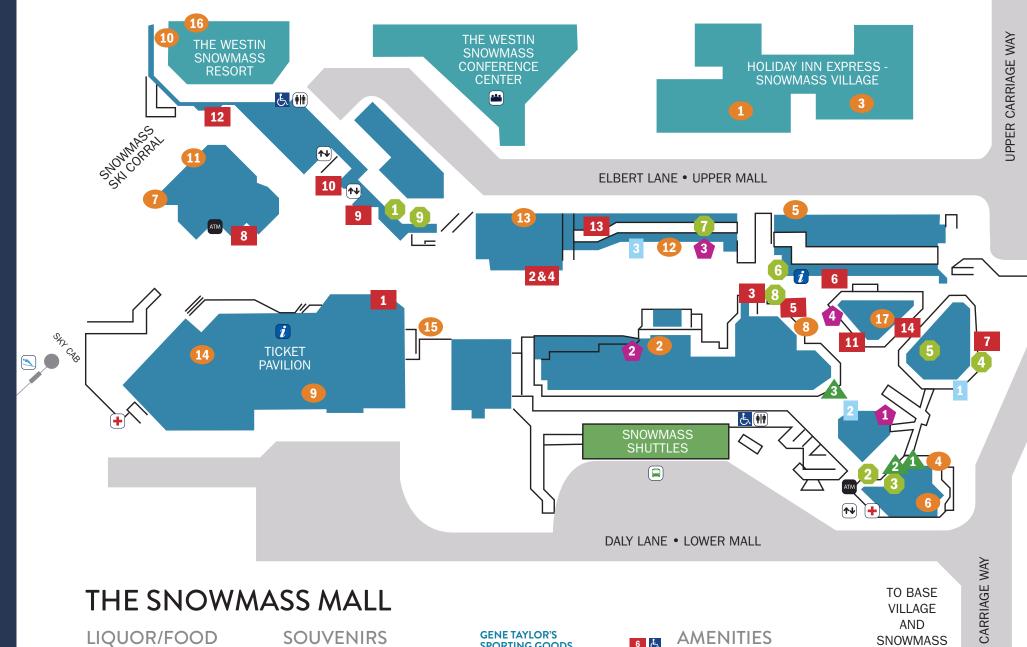

## THE SNOWMASS MALL

<u>1</u> &

<u>2</u> 🕹

1 🛃

🚯 🚯

LIQUOR/FOOD DALY BOTTLE SHOP

Liquor Store dalybottleshop.com | 970.923.4100

**GRAIN FINE FOOD AND GENERAL STORE** Gift baskets, specialty food & sundries grainfinefood.com | 970.923.4100

## **LEGEND**

|          | Liquor/Food                   |
|----------|-------------------------------|
| •        | Retail                        |
|          | Souvenirs                     |
|          | Sports Shops                  |
|          | Amenities                     |
| •        | Restaurants                   |
| •        | Multiple Locations            |
|          | Conference Center             |
|          | Free Village Shuttle Stations |
|          | Regional RFTA Bus Stations    |
| (        | Parking                       |
| •        | Medical                       |
| Ęr       | Handicap Accessible           |
| <b>*</b> | Elevator                      |
| 1        | Information                   |
| ATM      | ATM                           |
| (†)†     | Restroom                      |
|          |                               |