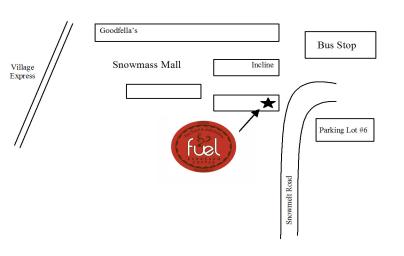

\*\* ICED AND BLENDED COFFEE DRINKS ALSO AVAILABLE \*\*

\*\* TAX NOT INCLUDED \*\*
\*\* MENU AND PRICING SUBJECT TO CHANGE \*\*

FUEL IS LOCATED ON THE MAIN LEVEL OF THE SNOWMASS MALL, ACROSS FROM PARKING LOT # 6